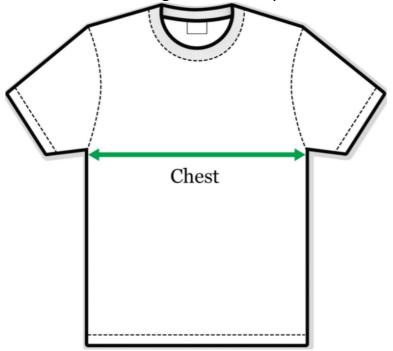

## How to calculate your T-Shirt size

Take a similar garment from your wardrobe and lay it flat on the table.

- Smooth it out with no wrinkles.
- Measure from just under the sleeve seam, across the chest to the other sleeve seam.
- This is a half chest measurement.
- Keep in mind that your child will experience growth before the commencement of the Hoporee, so be generous in your sizing.
- Below are half chest measurements from Kid's size to Adult 3XL. (For example, if your half chest measurement is 57cm, then your Adult size will be a Large.)